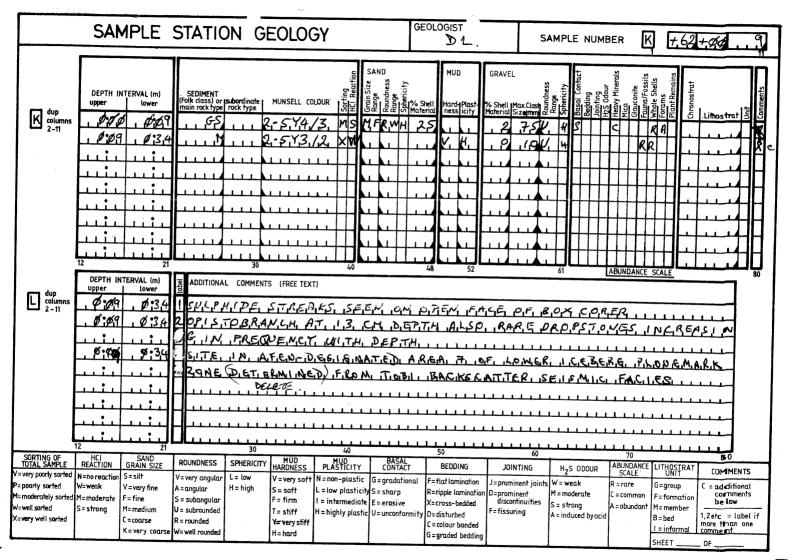

| SAMPLE STATION DATA  BRITISH GEOLOGICAL SURVEY — MARINE OPERATIONS  SAMPLE NO.  F 1.62 + 00 . 9  1 t lat 1 long no. 11                                                                                                                                                                                                                                                                                                                                                                                                                                                                                                                                                                                                                                                                                                                                                                                                                                                                                                                                                                                                                                                                                                                                                                                                                                                                                                                                                                                                                                                                                                                                                                                                                                                                                                                                                                                                                                                                                                                                                                                                        |                                                              |  |  |  |  |  |  |  |  |
|-------------------------------------------------------------------------------------------------------------------------------------------------------------------------------------------------------------------------------------------------------------------------------------------------------------------------------------------------------------------------------------------------------------------------------------------------------------------------------------------------------------------------------------------------------------------------------------------------------------------------------------------------------------------------------------------------------------------------------------------------------------------------------------------------------------------------------------------------------------------------------------------------------------------------------------------------------------------------------------------------------------------------------------------------------------------------------------------------------------------------------------------------------------------------------------------------------------------------------------------------------------------------------------------------------------------------------------------------------------------------------------------------------------------------------------------------------------------------------------------------------------------------------------------------------------------------------------------------------------------------------------------------------------------------------------------------------------------------------------------------------------------------------------------------------------------------------------------------------------------------------------------------------------------------------------------------------------------------------------------------------------------------------------------------------------------------------------------------------------------------------|--------------------------------------------------------------|--|--|--|--|--|--|--|--|
| CRUISE NO.  DATE  TIME (local property of the | POSITION POSITION COMMENT COMMENT                            |  |  |  |  |  |  |  |  |
| NAVIGATIONAL READINGS (tick lanes with best intersection)  CHAIN RED GREEN PURPLE  LATITUDE 41 LONGITUDE 48 55                                                                                                                                                                                                                                                                                                                                                                                                                                                                                                                                                                                                                                                                                                                                                                                                                                                                                                                                                                                                                                                                                                                                                                                                                                                                                                                                                                                                                                                                                                                                                                                                                                                                                                                                                                                                                                                                                                                                                                                                                |                                                              |  |  |  |  |  |  |  |  |
| POSITION  + 6,2 0,4 • 3,6  ± degs: mins (decimal)                                                                                                                                                                                                                                                                                                                                                                                                                                                                                                                                                                                                                                                                                                                                                                                                                                                                                                                                                                                                                                                                                                                                                                                                                                                                                                                                                                                                                                                                                                                                                                                                                                                                                                                                                                                                                                                                                                                                                                                                                                                                             | +.0017.77                                                    |  |  |  |  |  |  |  |  |
| ADDITIONAL INFORMATION:  AFEN Station 54506#1                                                                                                                                                                                                                                                                                                                                                                                                                                                                                                                                                                                                                                                                                                                                                                                                                                                                                                                                                                                                                                                                                                                                                                                                                                                                                                                                                                                                                                                                                                                                                                                                                                                                                                                                                                                                                                                                                                                                                                                                                                                                                 |                                                              |  |  |  |  |  |  |  |  |
| UK Block 219/27 17th ROUND LUGNCE TRANCHE T67                                                                                                                                                                                                                                                                                                                                                                                                                                                                                                                                                                                                                                                                                                                                                                                                                                                                                                                                                                                                                                                                                                                                                                                                                                                                                                                                                                                                                                                                                                                                                                                                                                                                                                                                                                                                                                                                                                                                                                                                                                                                                 |                                                              |  |  |  |  |  |  |  |  |
| EQUIPMENT TYPE: 1 = sample recovered 3 = no sample (equipment failure) 2 = no sample (geological reasons) 4 = no sample (undifferentiated)                                                                                                                                                                                                                                                                                                                                                                                                                                                                                                                                                                                                                                                                                                                                                                                                                                                                                                                                                                                                                                                                                                                                                                                                                                                                                                                                                                                                                                                                                                                                                                                                                                                                                                                                                                                                                                                                                                                                                                                    |                                                              |  |  |  |  |  |  |  |  |
| G dup cols 2-11  GS IVE CS CR DM DR BH SD RD SU PS DI BS DC DG  T.D. metres                                                                                                                                                                                                                                                                                                                                                                                                                                                                                                                                                                                                                                                                                                                                                                                                                                                                                                                                                                                                                                                                                                                                                                                                                                                                                                                                                                                                                                                                                                                                                                                                                                                                                                                                                                                                                                                                                                                                                                                                                                                   |                                                              |  |  |  |  |  |  |  |  |
| SUMMARY SAMPLE DESCRIPTION: (Free text - max. 69 characters)                                                                                                                                                                                                                                                                                                                                                                                                                                                                                                                                                                                                                                                                                                                                                                                                                                                                                                                                                                                                                                                                                                                                                                                                                                                                                                                                                                                                                                                                                                                                                                                                                                                                                                                                                                                                                                                                                                                                                                                                                                                                  |                                                              |  |  |  |  |  |  |  |  |
| H cols C,R,A,V,E,L,L,Y, S,A,N,D, O,N, V,E,R,Y, S,O,F,T, H, I,G,H,L,Y                                                                                                                                                                                                                                                                                                                                                                                                                                                                                                                                                                                                                                                                                                                                                                                                                                                                                                                                                                                                                                                                                                                                                                                                                                                                                                                                                                                                                                                                                                                                                                                                                                                                                                                                                                                                                                                                                                                                                                                                                                                          |                                                              |  |  |  |  |  |  |  |  |
|                                                                                                                                                                                                                                                                                                                                                                                                                                                                                                                                                                                                                                                                                                                                                                                                                                                                                                                                                                                                                                                                                                                                                                                                                                                                                                                                                                                                                                                                                                                                                                                                                                                                                                                                                                                                                                                                                                                                                                                                                                                                                                                               |                                                              |  |  |  |  |  |  |  |  |
| P.L.A.S.T.1.C., C.L.A.Y., W.I.T.H., A., F.E.W., DROPS, T.O.N. ES,                                                                                                                                                                                                                                                                                                                                                                                                                                                                                                                                                                                                                                                                                                                                                                                                                                                                                                                                                                                                                                                                                                                                                                                                                                                                                                                                                                                                                                                                                                                                                                                                                                                                                                                                                                                                                                                                                                                                                                                                                                                             |                                                              |  |  |  |  |  |  |  |  |
| GEOTECHNICAL DATA:  RAW DATA  PENETROMETER  Head  Readings  Head  Readings                                                                                                                                                                                                                                                                                                                                                                                                                                                                                                                                                                                                                                                                                                                                                                                                                                                                                                                                                                                                                                                                                                                                                                                                                                                                                                                                                                                                                                                                                                                                                                                                                                                                                                                                                                                                                                                                                                                                                                                                                                                    | AVERAGED DATA<br>DEPTH PENETROMETER HAND VANE<br>(KPa) (KPa) |  |  |  |  |  |  |  |  |
| x5 2.8 3.3 2.7 3.2 2.9 L 6.6 6.3                                                                                                                                                                                                                                                                                                                                                                                                                                                                                                                                                                                                                                                                                                                                                                                                                                                                                                                                                                                                                                                                                                                                                                                                                                                                                                                                                                                                                                                                                                                                                                                                                                                                                                                                                                                                                                                                                                                                                                                                                                                                                              | dup (KPa) (KPa) (KPa)  1 cols 2-11  1 14:9 18 12:9 22        |  |  |  |  |  |  |  |  |
|                                                                                                                                                                                                                                                                                                                                                                                                                                                                                                                                                                                                                                                                                                                                                                                                                                                                                                                                                                                                                                                                                                                                                                                                                                                                                                                                                                                                                                                                                                                                                                                                                                                                                                                                                                                                                                                                                                                                                                                                                                                                                                                               |                                                              |  |  |  |  |  |  |  |  |
|                                                                                                                                                                                                                                                                                                                                                                                                                                                                                                                                                                                                                                                                                                                                                                                                                                                                                                                                                                                                                                                                                                                                                                                                                                                                                                                                                                                                                                                                                                                                                                                                                                                                                                                                                                                                                                                                                                                                                                                                                                                                                                                               | 36                                                           |  |  |  |  |  |  |  |  |
|                                                                                                                                                                                                                                                                                                                                                                                                                                                                                                                                                                                                                                                                                                                                                                                                                                                                                                                                                                                                                                                                                                                                                                                                                                                                                                                                                                                                                                                                                                                                                                                                                                                                                                                                                                                                                                                                                                                                                                                                                                                                                                                               | 55                                                           |  |  |  |  |  |  |  |  |
|                                                                                                                                                                                                                                                                                                                                                                                                                                                                                                                                                                                                                                                                                                                                                                                                                                                                                                                                                                                                                                                                                                                                                                                                                                                                                                                                                                                                                                                                                                                                                                                                                                                                                                                                                                                                                                                                                                                                                                                                                                                                                                                               | 58                                                           |  |  |  |  |  |  |  |  |
|                                                                                                                                                                                                                                                                                                                                                                                                                                                                                                                                                                                                                                                                                                                                                                                                                                                                                                                                                                                                                                                                                                                                                                                                                                                                                                                                                                                                                                                                                                                                                                                                                                                                                                                                                                                                                                                                                                                                                                                                                                                                                                                               | dup cols 2-11 14 18 18 22                                    |  |  |  |  |  |  |  |  |
|                                                                                                                                                                                                                                                                                                                                                                                                                                                                                                                                                                                                                                                                                                                                                                                                                                                                                                                                                                                                                                                                                                                                                                                                                                                                                                                                                                                                                                                                                                                                                                                                                                                                                                                                                                                                                                                                                                                                                                                                                                                                                                                               | 25 29 33                                                     |  |  |  |  |  |  |  |  |
|                                                                                                                                                                                                                                                                                                                                                                                                                                                                                                                                                                                                                                                                                                                                                                                                                                                                                                                                                                                                                                                                                                                                                                                                                                                                                                                                                                                                                                                                                                                                                                                                                                                                                                                                                                                                                                                                                                                                                                                                                                                                                                                               | 36 40 40 44                                                  |  |  |  |  |  |  |  |  |
|                                                                                                                                                                                                                                                                                                                                                                                                                                                                                                                                                                                                                                                                                                                                                                                                                                                                                                                                                                                                                                                                                                                                                                                                                                                                                                                                                                                                                                                                                                                                                                                                                                                                                                                                                                                                                                                                                                                                                                                                                                                                                                                               | 55 55 55                                                     |  |  |  |  |  |  |  |  |
|                                                                                                                                                                                                                                                                                                                                                                                                                                                                                                                                                                                                                                                                                                                                                                                                                                                                                                                                                                                                                                                                                                                                                                                                                                                                                                                                                                                                                                                                                                                                                                                                                                                                                                                                                                                                                                                                                                                                                                                                                                                                                                                               |                                                              |  |  |  |  |  |  |  |  |

| SAMPLE DESCRIPTION SHEET BRITISH GEOLOGICAL SURVEY — MARINE OPERATIONS |             |                                                 |                              | +62 +                                                                                                                                                                                               | · · · · · · · · · · · · · · · · · · ·    | 9          |                |                       |
|------------------------------------------------------------------------|-------------|-------------------------------------------------|------------------------------|-----------------------------------------------------------------------------------------------------------------------------------------------------------------------------------------------------|------------------------------------------|------------|----------------|-----------------------|
| SURFAC                                                                 | SAMPLE      | Equipment Used                                  |                              | Seabed Photo: Ye                                                                                                                                                                                    | s/No S                                   | tored in:  | Jars,          | Bags.                 |
|                                                                        |             |                                                 | BC                           |                                                                                                                                                                                                     |                                          |            |                |                       |
| CORE SA                                                                | <del></del> | Equipment Used:                                 | BOXCORE                      | Stored in: Cut                                                                                                                                                                                      |                                          | cut Cores, | Jars,          | Bags.                 |
| Depth L                                                                | og Descr    |                                                 | 1                            | Core Photo: Yes/No                                                                                                                                                                                  | )                                        | Samples G  | eotechnica     | l Log                 |
| •1 —                                                                   | 6 09-       | weak read:  sulphide of  onall (5 mm  wery soft | on with 13/2 on with opishol | AND  brown  core to 75 mm  sorted medium- oclastic nateria  put of dark mine offers brown  CLAY  h H(() =) no oc  seen on cut for  pranch (see slug)  rough at 13 cm of  up to firm incre yeplastic | dour - ce of recover - lepth white dopth |            |                |                       |
| 4-                                                                     | m           | .c. lin no.                                     | A 33                         | at 0.29                                                                                                                                                                                             | m _                                      |            |                |                       |
| 5 —                                                                    |             |                                                 |                              |                                                                                                                                                                                                     | -                                        | o the      | ear $\Delta$ s | ompressive<br>trength |