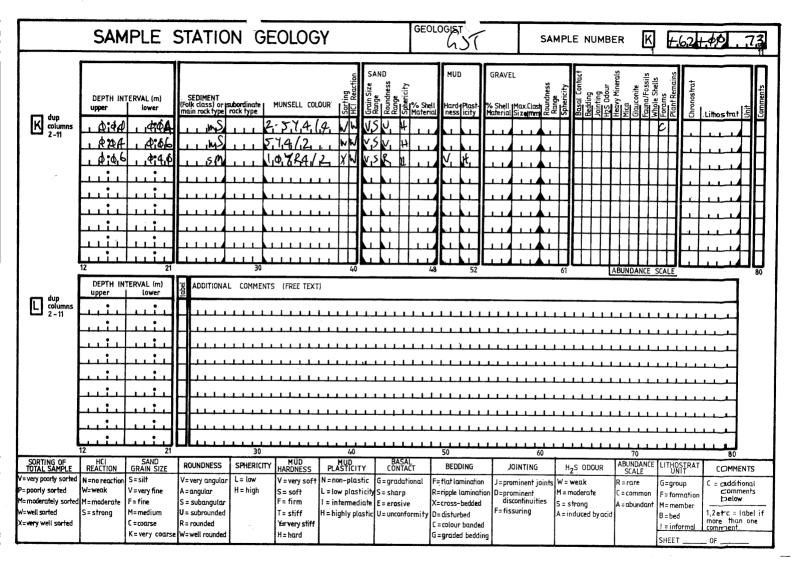

|                           |        | 0 5      | hear trength A | compressive |  |