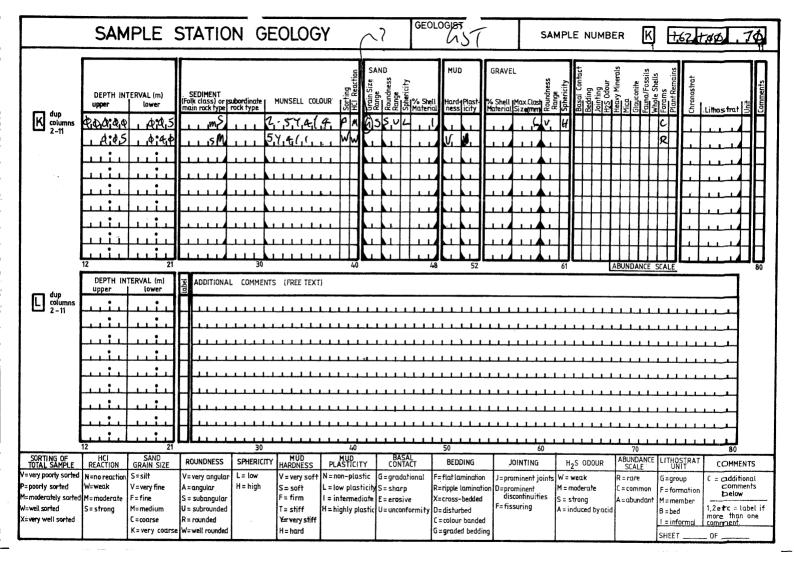

| SAMPLE STATION DATA  BRITISH GEOLOGICAL SURVEY — MARINE OPERATION                                                                                                                                                                                                                                                          | SAMPLE NO.  F + 62 + 60 7 6  1 ± lat ± long no. 11                                                                                                                                                                                                                                                                                                                                                                                                                                                                                                                                                                                                                                                                                                                                                                                                                                                                                                                                                                                                                                                                                                                                                                                                                                                                                                                                                                                                                                                                                                                                                                                                                                                                                                                                                                                                                                                                                                                                                                                                                                                                           |  |  |  |  |  |  |  |  |  |
|----------------------------------------------------------------------------------------------------------------------------------------------------------------------------------------------------------------------------------------------------------------------------------------------------------------------------|------------------------------------------------------------------------------------------------------------------------------------------------------------------------------------------------------------------------------------------------------------------------------------------------------------------------------------------------------------------------------------------------------------------------------------------------------------------------------------------------------------------------------------------------------------------------------------------------------------------------------------------------------------------------------------------------------------------------------------------------------------------------------------------------------------------------------------------------------------------------------------------------------------------------------------------------------------------------------------------------------------------------------------------------------------------------------------------------------------------------------------------------------------------------------------------------------------------------------------------------------------------------------------------------------------------------------------------------------------------------------------------------------------------------------------------------------------------------------------------------------------------------------------------------------------------------------------------------------------------------------------------------------------------------------------------------------------------------------------------------------------------------------------------------------------------------------------------------------------------------------------------------------------------------------------------------------------------------------------------------------------------------------------------------------------------------------------------------------------------------------|--|--|--|--|--|--|--|--|--|
| CRUISE NO.  DATE  TIME (local)  WATER DEPTH  POSITION FIXING METHOD  COMMENT  NAVIGATIONAL READINGS (tick lanes with best intersection)  LATITUDE  DATE  TIME (local)  WATER DEPTH  POSITION FIXING METHOD  COMMENT  STATE  PURPLE  LATITUDE  41 LONGITUDE  42 C D C D C D C D C D C D C D C D C D C                       |                                                                                                                                                                                                                                                                                                                                                                                                                                                                                                                                                                                                                                                                                                                                                                                                                                                                                                                                                                                                                                                                                                                                                                                                                                                                                                                                                                                                                                                                                                                                                                                                                                                                                                                                                                                                                                                                                                                                                                                                                                                                                                                              |  |  |  |  |  |  |  |  |  |
| ADDITIONAL INFORMATION: QUAD 219 BLOCK 12.                                                                                                                                                                                                                                                                                 |                                                                                                                                                                                                                                                                                                                                                                                                                                                                                                                                                                                                                                                                                                                                                                                                                                                                                                                                                                                                                                                                                                                                                                                                                                                                                                                                                                                                                                                                                                                                                                                                                                                                                                                                                                                                                                                                                                                                                                                                                                                                                                                              |  |  |  |  |  |  |  |  |  |
| EQUIPMENT TYPE: 1 = sample recovered 3 = no sample (equipment failure) 2 = no sample (geological reasons) 4 = no sample (undifferentiated)  MEGACOUL  GS   VE   CS   CR   DM   DR   BH   SD   RD   SU   PS   DI   BS   DC   DG    T.D. metres  1 dup cols 2-11  12  22  22  3 = no sample (equipment failure)  T.D. metres |                                                                                                                                                                                                                                                                                                                                                                                                                                                                                                                                                                                                                                                                                                                                                                                                                                                                                                                                                                                                                                                                                                                                                                                                                                                                                                                                                                                                                                                                                                                                                                                                                                                                                                                                                                                                                                                                                                                                                                                                                                                                                                                              |  |  |  |  |  |  |  |  |  |
| SUMMARY SAMPLE DESCRIPTION: (Free text - max. 69 characters)  H cols 2-11 12 20 30 40  SANDY MUD  50 60 70 80                                                                                                                                                                                                              |                                                                                                                                                                                                                                                                                                                                                                                                                                                                                                                                                                                                                                                                                                                                                                                                                                                                                                                                                                                                                                                                                                                                                                                                                                                                                                                                                                                                                                                                                                                                                                                                                                                                                                                                                                                                                                                                                                                                                                                                                                                                                                                              |  |  |  |  |  |  |  |  |  |
| GEOTECHNICAL DATA: RAW DATA PENETROMETER Head Readings A 2 3.75                                                                                                                                                                                                                                                            | AVERAGED DATA DEPTH PENETROMETER HAND VANE (KPa) (KPa)   T cols 2-11  AVERAGED DATA DEPTH PENETROMETER HAND VANE (KPa)  1 22  1 25  1 29  1 33  1 40  1 55  1 62  1 66  1 77  1 18  1 22  1 14  1 18  1 22  1 1 25  1 1 25  1 1 25  1 1 36  1 1 36  1 1 1 31  1 1 31  1 1 31  1 1 31  1 1 31  1 1 31  1 1 31  1 1 31  1 1 31  1 1 31  1 1 31  1 1 31  1 1 31  1 1 31  1 1 31  1 1 31  1 1 31  1 1 31  1 1 31  1 1 31  1 1 31  1 1 31  1 1 31  1 1 31  1 1 31  1 1 31  1 1 31  1 1 31  1 1 31  1 1 31  1 1 31  1 1 31  1 1 31  1 1 31  1 1 31  1 1 31  1 1 31  1 1 31  1 1 31  1 1 31  1 1 31  1 1 31  1 1 31  1 1 31  1 1 31  1 1 31  1 1 31  1 1 31  1 1 31  1 1 31  1 1 31  1 1 31  1 1 31  1 1 31  1 1 31  1 1 31  1 1 31  1 1 31  1 1 31  1 1 31  1 1 31  1 1 31  1 1 31  1 1 31  1 1 31  1 1 31  1 1 31  1 1 31  1 1 31  1 1 31  1 1 31  1 1 31  1 1 31  1 1 31  1 1 31  1 1 31  1 1 31  1 1 31  1 1 31  1 1 31  1 1 31  1 1 31  1 1 31  1 1 31  1 1 31  1 1 31  1 1 31  1 1 31  1 1 31  1 1 31  1 1 31  1 1 31  1 1 31  1 1 31  1 1 31  1 1 31  1 1 31  1 1 31  1 1 31  1 1 31  1 1 31  1 1 31  1 1 31  1 1 31  1 1 31  1 1 31  1 1 31  1 1 31  1 1 31  1 1 31  1 1 31  1 1 31  1 1 31  1 1 31  1 1 31  1 1 31  1 1 31  1 1 31  1 1 31  1 1 31  1 1 31  1 1 31  1 1 31  1 1 31  1 1 31  1 1 31  1 1 31  1 1 31  1 1 31  1 1 31  1 1 31  1 1 31  1 1 31  1 1 31  1 1 31  1 1 31  1 1 31  1 1 31  1 1 31  1 1 31  1 1 31  1 1 31  1 1 31  1 1 31  1 1 31  1 1 31  1 1 31  1 1 31  1 1 31  1 1 31  1 1 31  1 1 31  1 1 31  1 1 31  1 1 31  1 1 31  1 1 31  1 1 31  1 1 31  1 1 31  1 1 31  1 1 31  1 1 31  1 1 31  1 1 31  1 1 31  1 1 31  1 1 31  1 1 31  1 1 31  1 1 31  1 1 31  1 1 31  1 1 31  1 1 31  1 1 31  1 1 31  1 1 31  1 1 31  1 1 31  1 1 31  1 1 31  1 1 31  1 1 31  1 1 31  1 1 31  1 1 31  1 1 31  1 1 31  1 1 31  1 1 31  1 1 31  1 1 31  1 1 31  1 1 31  1 1 31  1 1 31  1 1 31  1 1 31  1 1 31  1 1 31  1 1 31  1 1 31  1 1 31  1 1 31  1 1 31  1 1 31  1 1 31  1 1 31  1 1 31  1 1 31  1 1 31  1 1 31  1 1 31  1 1 31  1 1 31  1 1 31  1 1 31  1 1 31  1 1 31  1 1 31  1 1 31  1 1 31  1 1 31  1 1 31 |  |  |  |  |  |  |  |  |  |