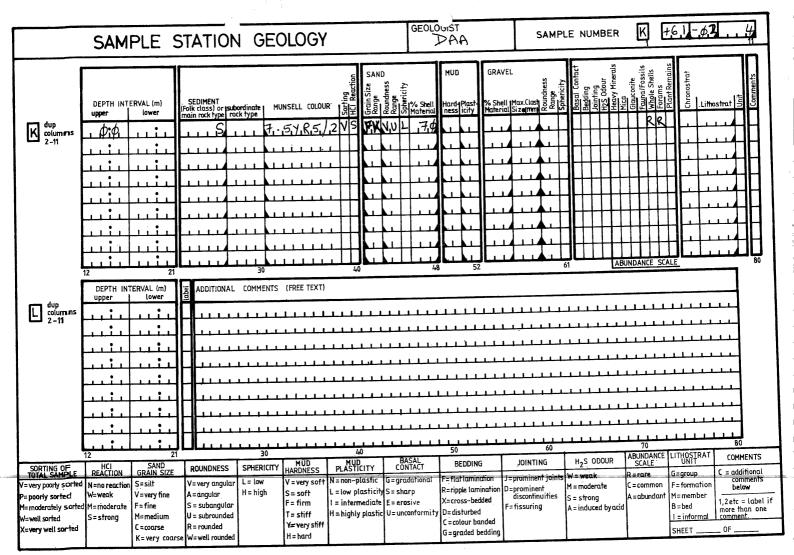

| SAMPLE DESCRIPTION SHEET  BRITISH GEOLOGICAL SURVEY — MARINE GEOLOGY UNIT  SAMPLE NO.  +61 - \$\phi_2\$                                                                                                                                                                                  |             |                |             |            |                |          | 4        |  |  |
|------------------------------------------------------------------------------------------------------------------------------------------------------------------------------------------------------------------------------------------------------------------------------------------|-------------|----------------|-------------|------------|----------------|----------|----------|--|--|
| SURFACE SAI                                                                                                                                                                                                                                                                              | 4.:         |                |             |            | Stored in:     | /Jars,   | Bags.    |  |  |
| SURFACE SAMPLE Equipment Used: GS Seabed Photo: Yarrow Stored in: /Jars. Bags.  S Sand:  fine - Very coase very poorly sorted subrounded - Very original quarty and shell sand. Approx 70% comminated shells. Occasional Whole Shells and forans. HCl reaction strong.  Clow: 7.51/R5/2. |             |                |             |            |                |          |          |  |  |
| CORE SAMPL                                                                                                                                                                                                                                                                               | _E Equi     | pment Used: VE | Stored in:  | Cut Cores, | Uncut Core     | s, Jars  | , Bags.  |  |  |
| Depth Log                                                                                                                                                                                                                                                                                | Description |                | Core Photo: | /es/No     | Sub<br>Samples | Geotechn | ical Log |  |  |
| (m)                                                                                                                                                                                                                                                                                      |             |                |             |            |                |          |          |  |  |
| 5                                                                                                                                                                                                                                                                                        |             |                |             |            |                | Shear    |          |  |  |